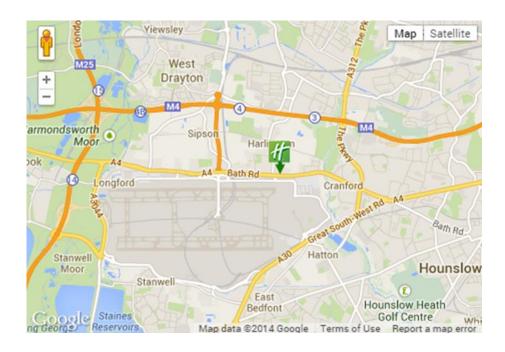

The Holiday Inn London Heathrow - Ariel is located on Bath Road and is one of three Holiday Inn hotels at Heathrow Airport. The hotel is one of the closest hotels to terminals 1, 2 and 3 and is easily reachable from major motorways the M4, M40 and M25. is a 20 minute drive away, or else you can go by train or tube.

## Holiday Inn - London Heathrow Ariel

118 Bath Road Hayes Middlesex UB3 5AJ

www.hiheathrowairporthotelariel.co.uk

Web: www.mtdtraining.com Te

Telephone: 0800 849 6732

2