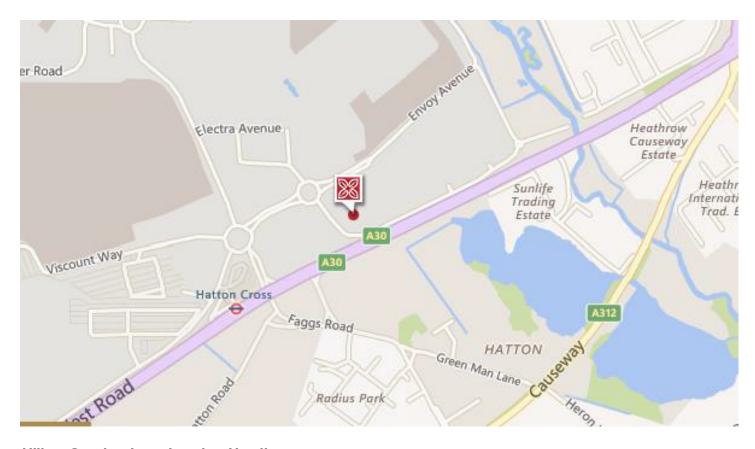

## Hilton Garden Inn – London Heathrow

Eastern Perimeter Rd Hatton Cross London TW6 2SQ

Click here to view website