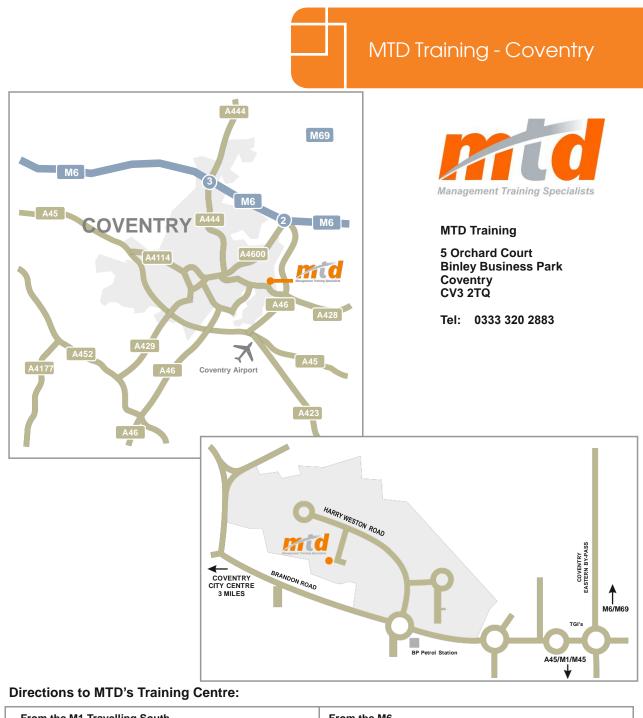

## Frame the Md Travelline Courth

| Leave M1 at Junction 21, taking the M69 towards Coventry     At the end of the M69 it becomes the A46, signposted     to Warwick and the M40 | <ul> <li>Leave the M6 at Junction 2. Take the exit from the roundabout signposted A46 to Warwick and the M40</li> <li>Follow the road over two mini roundabouts.</li> </ul> |
|----------------------------------------------------------------------------------------------------------------------------------------------|-----------------------------------------------------------------------------------------------------------------------------------------------------------------------------|
|----------------------------------------------------------------------------------------------------------------------------------------------|-----------------------------------------------------------------------------------------------------------------------------------------------------------------------------|

- Take the 1st exit at the next roundabout signposted A46 to Warwick.
  At the next roundabout (with TGI Friday's on your right), turn right (third exit) signposted A428 to Coventry City Centre.
- · Go straight over two small roundabouts and at third roundabout turn right, signposted to Binley Business Park.
- · Continue down Harry Weston Road, past Keogh's and take the next left.
- · Continue down to the very end of the road and take a right and you will see our office.

## From the M1 Travelling North

- Leave M1 at Junction 17, taking the M45 towards Coventry.
- At the end of the M45 it becomes the A45, continue on the A45 towards Coventry.
- After approximately 6 miles, you will reach a large roundabout (called Toollbar End) with a Honda Garage on your. left and Shell Petrol Station on your right. At this roundabout, take the 4th exit A46/M69 to Leicester.
- At the next roundabout (with TGI Friday's one your left), turn left (signposted A428 to Coventry City Centre).
- · Go stright over two small roundabouts and at third roundabout turn right, signposted to Binley Business Park.
- Continue down Harry Weston Road, past Keogh's and take the next left.
- · Continue down to the very end of the road and take a right and you will see our office.