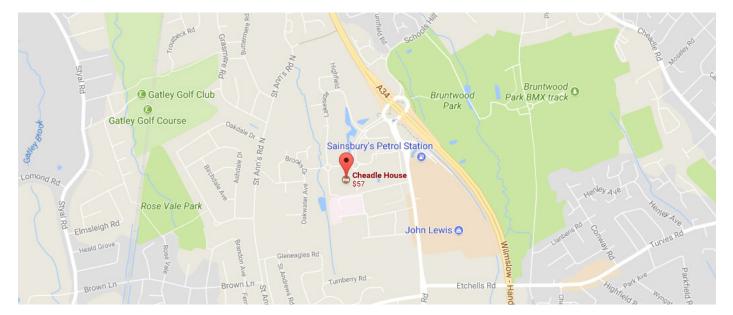

## **Arriving By Rail**

Less than 2 miles from Gatley & Heald Green and 5 Miles (a 10 to 15 minute drive) from Stockport and Wilmslow.

## Arriving By Car

Cheadle House, Cheadle can be reached by vehicle via the M60, the M56, and the M6 northbound.

## **Arriving By Air**

Cheadle House is just 4 miles (12 minutes' drive) from Manchester International Airport.

Cheadle House, Royal Crescent, Cheadle, SK8 3FS Tel: 0871 222 4792